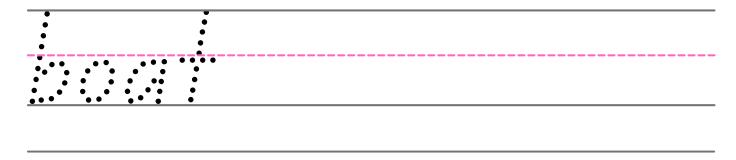

### IF I LIVED ON A BOAT

| <br>  |
|-------|
|       |
|       |
|       |
|       |
|       |
|       |
|       |
|       |
|       |
|       |
| <br>  |
|       |
|       |
|       |
|       |
|       |
|       |
|       |
|       |
|       |
|       |
| <br>  |
|       |
|       |
|       |
| Sagar |
|       |
|       |
|       |