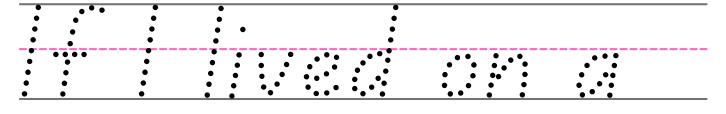

### IF I LIVED ON A BOAT

| <br>  |
|-------|
|       |
|       |
|       |
|       |
|       |
|       |
|       |
|       |
|       |
|       |
| <br>  |
|       |
|       |
|       |
|       |
|       |
|       |
|       |
|       |
|       |
|       |
| <br>  |
|       |
|       |
|       |
| Sagar |
|       |
|       |
|       |