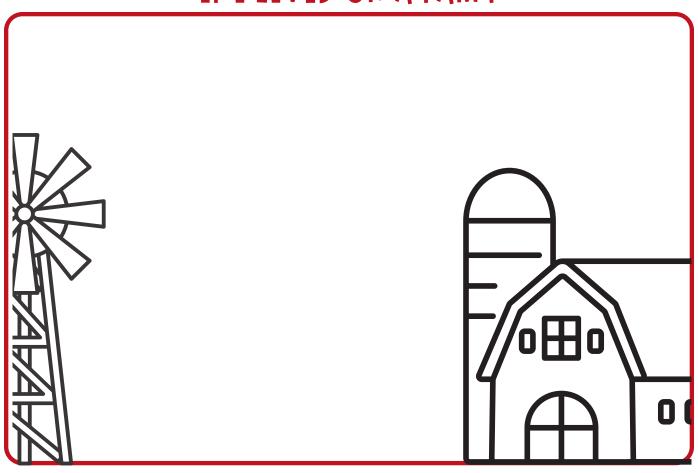

### IF I HAD A DOG



Directions: Finish the picture and then complete the sentence based on your drawing.



|    | <br> |
|----|------|
|    |      |
|    |      |
|    |      |
|    |      |
|    |      |
|    |      |
|    |      |
|    |      |
|    |      |
| 55 |      |

#### IF I COULD FLY







| <br> | <br>  |
|------|-------|
|      |       |
| <br> | <br>  |
|      |       |
|      | <br>Y |

#### RAINY DAYS





### IF I LIVED ON A BOAT







| <br>  |
|-------|
|       |
|       |
|       |
|       |
|       |
|       |
|       |
|       |
|       |
|       |
| <br>  |
|       |
|       |
|       |
|       |
|       |
|       |
|       |
|       |
|       |
|       |
| <br>  |
|       |
|       |
|       |
| Sagar |
|       |
|       |
|       |

#### IF I LIVED ON A FARM







| M M |  |
|-----|--|