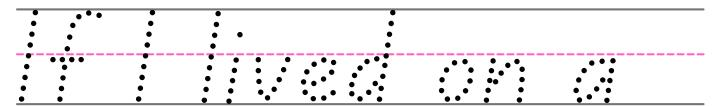

### IF I LIVED ON A BOAT

| <br>  |
|-------|
|       |
|       |
|       |
|       |
|       |
|       |
|       |
|       |
|       |
|       |
| <br>  |
|       |
|       |
|       |
|       |
|       |
|       |
|       |
|       |
|       |
|       |
| <br>  |
|       |
|       |
|       |
| Sagar |
|       |
|       |
|       |